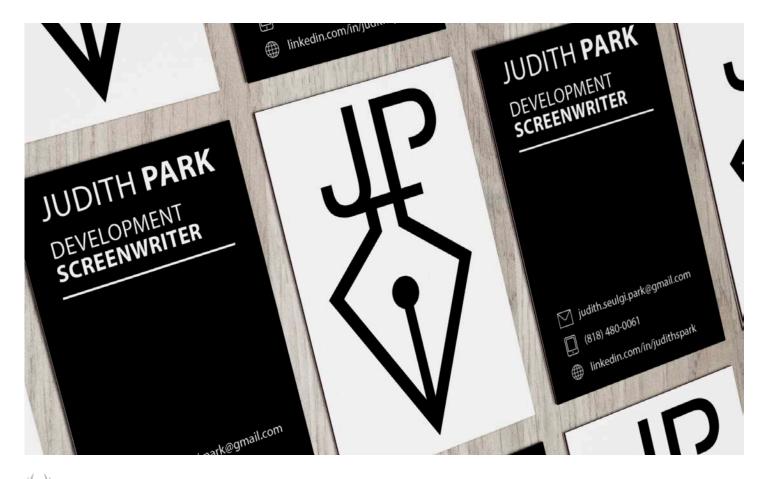

### **The Solution**

A minimalist logo which subtly incorporates the screenwriter's initials into the shape of a pen, creating a simple, memorable mark.

## Feedback

"Working with Khari was an absolute delight. If I had to describe him in three words, it'd be creative, patient, and understanding. He knew exactly what I wanted, and it was love at first design. I'm very satisfied with my chic business cards, and can't wait to hand them out!"