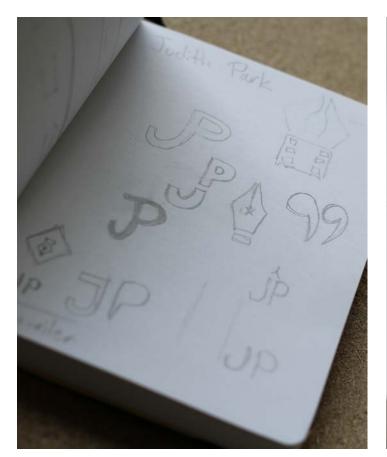

### **The Solution**

A minimalist logo which subtly incorporates the screenwriter's initials into the shape of a pen, creating a simple, memorable mark.