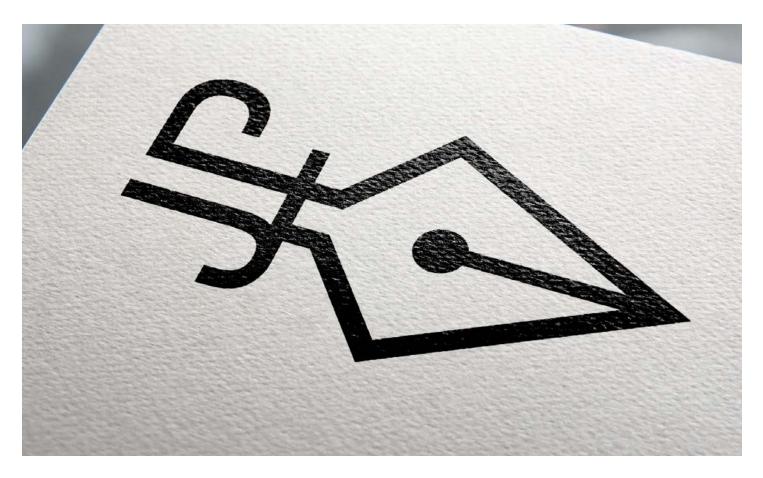

## **The Challenge**

To create a simple, elegant logo and identity for a screenwriter, that stands out without being over-the-top.

### **The Solution**

A minimalist logo which subtly incorporates the screenwriter's initials into the shape of a pen, creating a simple, memorable mark.