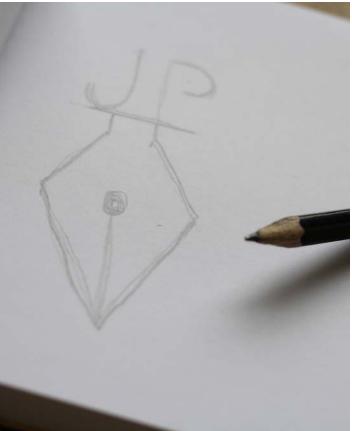

### **The Solution**

A minimalist logo which subtly incorporates the screenwriter's initials into the shape of a pen, creating a simple, memorable mark.